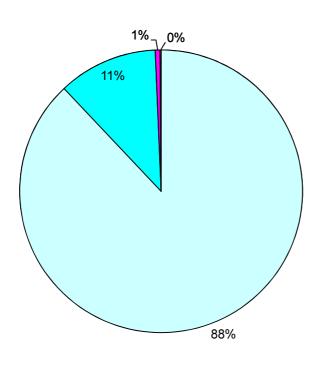

## Long Term Borrowing as at 30 September 2013

|                                                   | Principal | Proportion<br>of Debt | Range of Interest<br>Rates Paid |      |
|---------------------------------------------------|-----------|-----------------------|---------------------------------|------|
|                                                   | 01000     | <u>.</u>              | From                            | То   |
|                                                   | £'000     | %                     | %                               |      |
| Public Works Loan Board Fixed Rate Maturity Loans | 191,613   | 87.96                 | 1.24                            | 3.97 |
| Money Market LOBO Loans                           | 24,788    | 11.38                 | 4.85                            | 7.03 |
| Homes and Communities Agency (HCA) Annuity Loan   | 1,148     | 0.53                  | 9.25                            | 9.25 |
| Finance Leases (Non-current)                      | 289       | 0.13                  | 4.04                            | 8.06 |
| Total Long Term Debt Outstanding                  | 217,838   | 100                   |                                 |      |

Figures shown at balance sheet (amortised) value