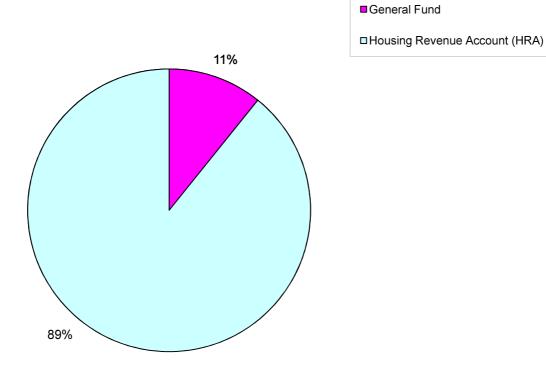

## Long Term Borrowing as at 30th September 2013

|                                  | Principal | Proportion<br>of Debt | Range of Interest<br>Rates Paid |      |
|----------------------------------|-----------|-----------------------|---------------------------------|------|
|                                  |           |                       | From                            | То   |
|                                  | £'000     | %                     | %                               |      |
| General Fund                     | 24,706    | 11.34                 | 3.47                            | 9.25 |
| Housing Revenue Account (HRA)    | 193,132   | 88.66                 | 1.24                            | 4.85 |
| Total Long Term Debt Outstanding | 217,838   | 100                   |                                 |      |

Figures shown at balance sheet (amortised) value